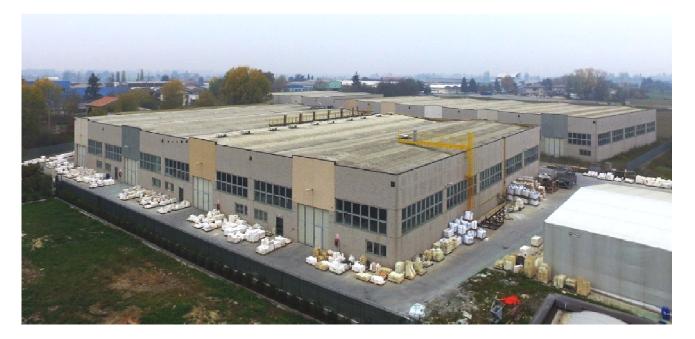

### **PRECAST REFRACTORY SHAPES**

- Two modern units to manufacture high-precision refractories for glass, steel and ceramic.
- Six high temperature kilns and many dryers.
- One comprehensive line for slip casting.
- One in-house finishing plant to cut, grind & preassembly blocks to match tolerances to fine limits.
- Preassembly platform ( 500 sqm ) equipped with bridge crane.
- Yearly production capacity: 5.000 tons.