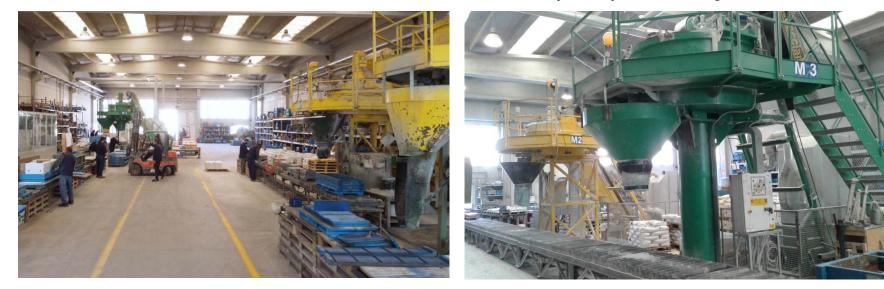

### **PRECAST REFRACTORY SHAPES**

- Two modern units to manufacture high-precision refractories for glass, steel and ceramic.
- Six high temperature kilns and many dryers.
- One comprehensive line for slip casting.
- One in-house finishing plant to cut, grind & preassembly blocks to match tolerances to fine limits.
- Preassembly platform ( 500 sqm ) equipped with bridge crane.
- Yearly production capacity: 5.000 tons.

All shapes are manufactured and itemized to customer needs. We can manufacture and sinter blocks & shapes with a weight up to 16 tons.