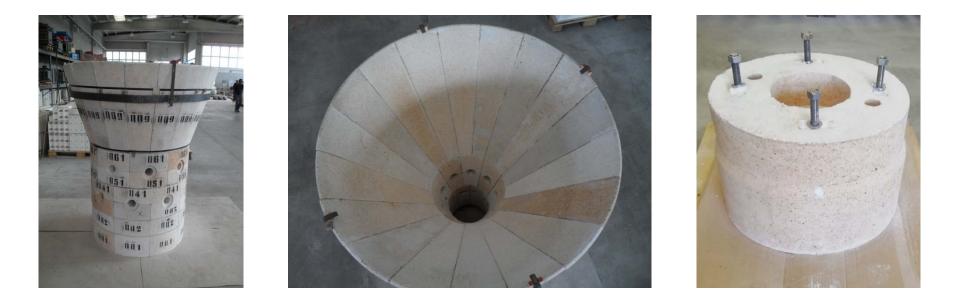

# **BURNERS & SPECIAL BLOCKS**

All shapes are manufactured and itemized to customer needs. We can manufacture and sinter blocks & shapes with a weight up to 16 tons.