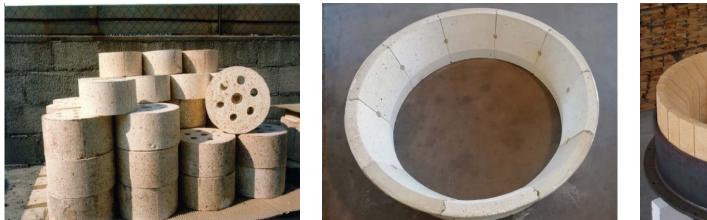

All shapes are manufactured and itemized to customer needs. We can manufacture and sinter blocks & shapes with a weight up to 16 tons.