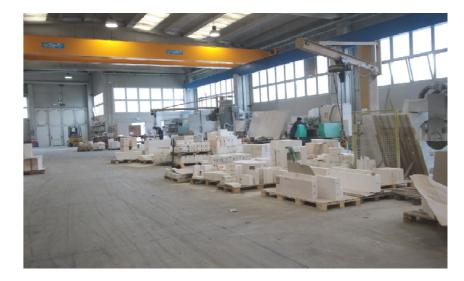

### **PRECAST REFRACTORY SHAPES**

- Two modern units to manufacture high-precision refractories for glass, steel and ceramic.
- Six high temperature kilns and many dryers.
- One comprehensive line for slip casting.
- One in-house finishing plant to cut, grind & preassembly blocks to match tolerances to fine limits.
- Preassembly platform ( 500 sqm ) equipped with bridge crane.
- Yearly production capacity: 5.000 tons.

All shapes are manufactured and itemized to customer needs. We can manufacture and sinter blocks & shapes with a weight up to 16 tons.