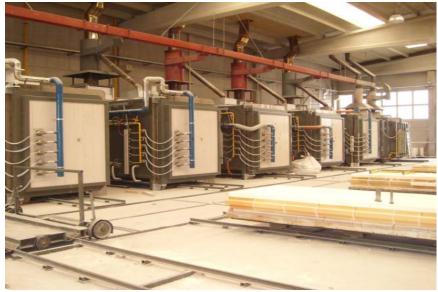

### **PRECAST REFRACTORY SHAPES**

- Two modern units to manufacture high-precision refractories for glass, steel and ceramic.
- Six high temperature kilns and many dryers.
- One comprehensive line for slip casting.
- One in-house finishing plant to cut, grind & preassembly blocks to match tolerances to fine limits.
- Preassembly platform ( 500 sqm ) equipped with bridge crane.
- Yearly production capacity: 5.000 tons.