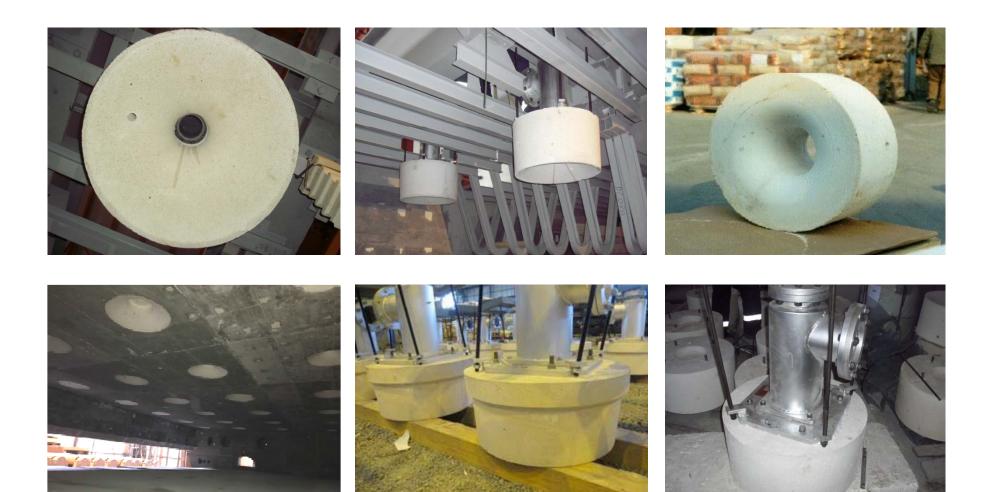

# **BURNERS & SPECIAL BLOCKS**

All shapes are manufactured and itemized to customer needs. We can manufacture and sinter blocks & shapes with a weight up to 16 tons.