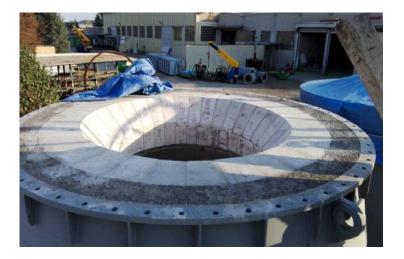

All shapes are manufactured and itemized to customer needs. We can manufacture and sinter blocks & shapes with a weight up to 16 tons.