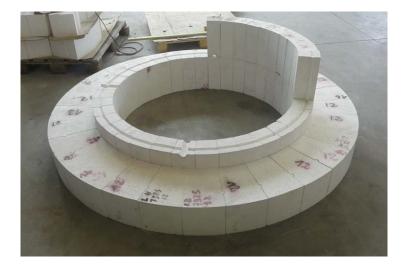

#### **PRECAST REFRACTORY SHAPES**

- Two modern units to manufacture high-precision refractories for glass, steel and ceramic.
- Six high temperature kilns and many dryers.
- One comprehensive line for slip casting.
- One in-house finishing plant to cut, grind & preassembly blocks to match tolerances to fine limits.
- Preassembly platform ( 500 sqm ) equipped with bridge crane.
- Yearly production capacity: 5.000 tons.

All shapes are manufactured and itemized to customer needs. We can manufacture and sinter blocks & shapes with a weight up to 16 tons.

linco baxo