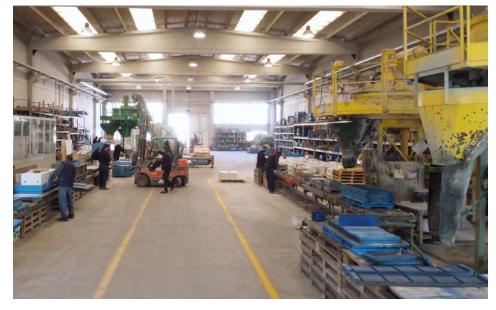

#### **PRECAST REFRACTORY SHAPES**

- Two modern units to manufacture high-precision refractories for glass, steel and ceramic.
- Six high temperature kilns and many dryers.
- One comprehensive line for slip casting.
- One in-house finishing plant to cut, grind & preassembly blocks to match tolerances to fine limits.
- Preassembly platform ( 500 sqm ) equipped with bridge crane.
- Yearly production capacity: 5.000 tons.