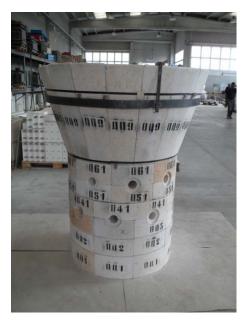

# **BURNERS & SPECIAL BLOCKS**

#### **PRECAST REFRACTORY SHAPES**

- Two modern units to manufacture high-precision refractories for glass, steel and ceramic.
- Six high temperature kilns and many dryers.
- One comprehensive line for slip casting.
- One in-house finishing plant to cut, grind & preassembly blocks to match tolerances to fine limits.
- Preassembly platform ( 500 sqm ) equipped with bridge crane.
- Yearly production capacity: 5.000 tons.

All shapes are manufactured and itemized to customer needs. We can manufacture and sinter blocks & shapes with a weight up to 16 tons.

linco baxo