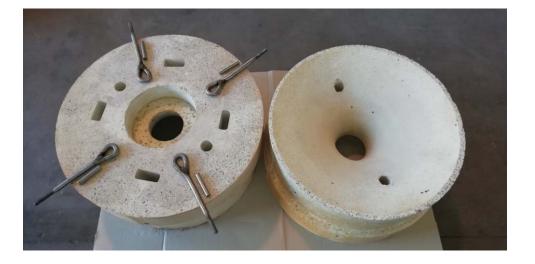

#### **PRECAST REFRACTORY SHAPES**

- Two modern units to manufacture high-precision refractories for glass, steel and ceramic.
- Six high temperature kilns and many dryers.
- One comprehensive line for slip casting.
- One in-house finishing plant to cut, grind & preassembly blocks to match tolerances to fine limits.
- Preassembly platform ( 500 sqm ) equipped with bridge crane.
- Yearly production capacity: 5.000 tons.

All shapes are manufactured and itemized to customer needs. We can manufacture and sinter blocks & shapes with a weight up to 16 tons.

linco baxo