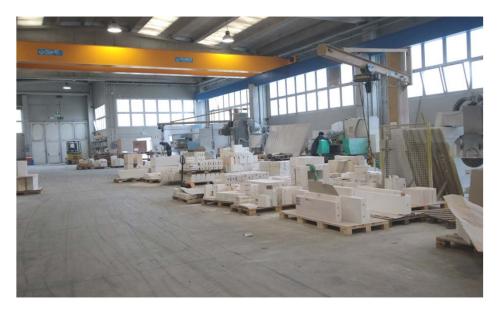

#### **PRECAST REFRACTORY SHAPES**

- Two modern units to manufacture high-precision refractories for glass, steel and ceramic.
- Six high temperature kilns and many dryers.
- One comprehensive line for slip casting.
- One in-house finishing plant to cut, grind & preassembly blocks to match tolerances to fine limits.
- Preassembly platform ( 500 sqm ) equipped with bridge crane.
- Yearly production capacity: 5.000 tons.

All shapes are manufactured and itemized to customer needs. We can manufacture and sinter blocks & shapes with a weight up to 16 tons.

linco baxo