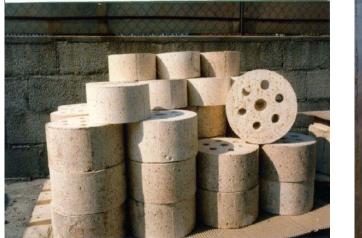

#### **PRECAST REFRACTORY SHAPES**

- Two modern units to manufacture high-precision refractories for glass, steel and ceramic.
- Six high temperature kilns and many dryers.
- One comprehensive line for slip casting.
- One in-house finishing plant to cut, grind & preassembly blocks to match tolerances to fine limits.
- Preassembly platform ( 500 sqm ) equipped with bridge crane.
- Yearly production capacity: 5.000 tons.

All shapes are manufactured and itemized to customer needs. We can manufacture and sinter blocks & shapes with a weight up to 16 tons.

linco baxo