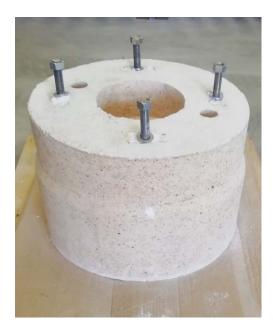

# **BURNERS & SPECIAL BLOCKS**

#### **PRECAST REFRACTORY SHAPES**

- Two modern units to manufacture high-precision refractories for glass, steel and ceramic.
- Six high temperature kilns and many dryers.
- One comprehensive line for slip casting.
- One in-house finishing plant to cut, grind & preassembly blocks to match tolerances to fine limits.
- Preassembly platform ( 500 sqm ) equipped with bridge crane.
- Yearly production capacity: 5.000 tons.

All shapes are manufactured and itemized to customer needs. We can manufacture and sinter blocks & shapes with a weight up to 16 tons.

linco baxo