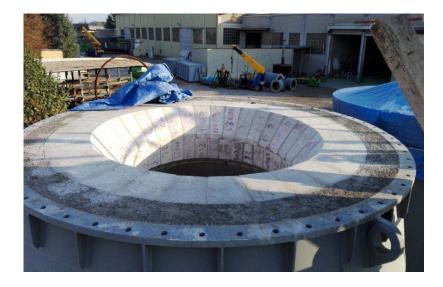

All shapes are manufactured and itemized to customer needs. We can manufacture and sinter blocks & shapes with a weight up to 16 tons.

linco baxo