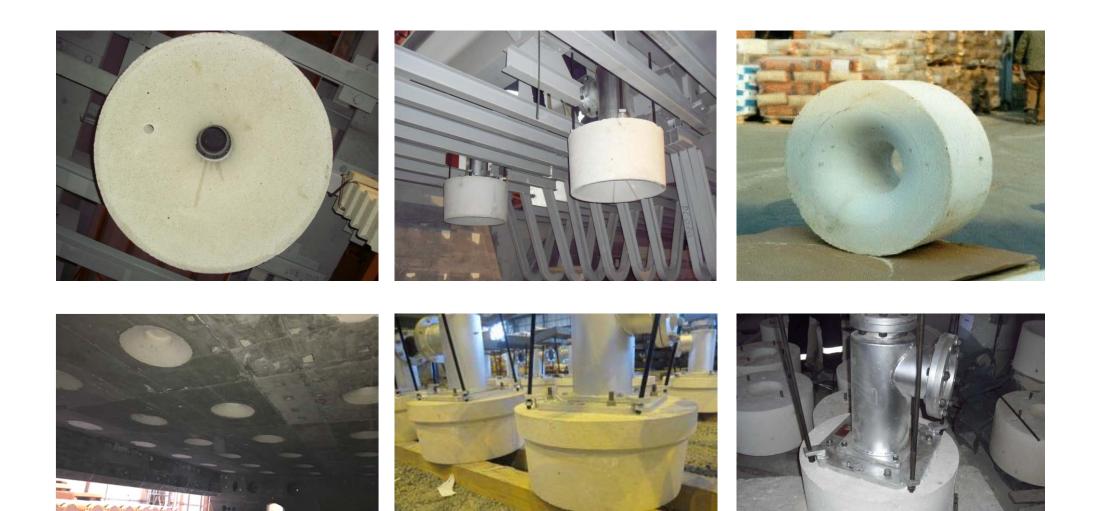

# **BURNERS & SPECIAL BLOCKS**

#### **PRECAST REFRACTORY SHAPES**

- Two modern units to manufacture high-precision refractories for glass, steel and ceramic.
- Six high temperature kilns and many dryers.
- One comprehensive line for slip casting.
- One in-house finishing plant to cut, grind & preassembly blocks to match tolerances to fine limits.
- Preassembly platform ( 500 sqm ) equipped with bridge crane.
- Yearly production capacity: 5.000 tons.

All shapes are manufactured and itemized to customer needs. We can manufacture and sinter blocks & shapes with a weight up to 16 tons.

linco baxo