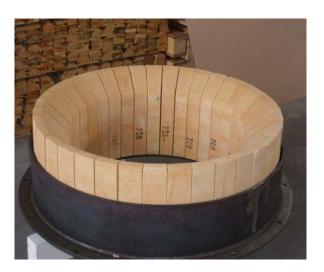

All shapes are manufactured and itemized to customer needs. We can manufacture and sinter blocks & shapes with a weight up to 16 tons.

linco baxo