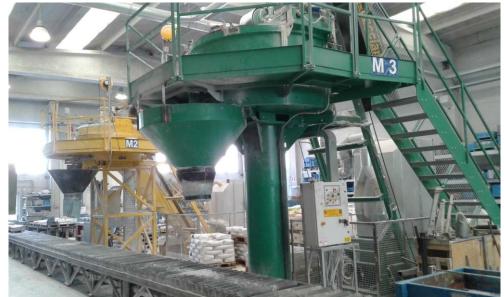

#### **PRECAST REFRACTORY SHAPES**

- Two modern units to manufacture high-precision refractories for glass, steel and ceramic.
- Six high temperature kilns and many dryers.
- One comprehensive line for slip casting.
- One in-house finishing plant to cut, grind & preassembly blocks to match tolerances to fine limits.
- Preassembly platform ( 500 sqm ) equipped with bridge crane.
- Yearly production capacity: 5.000 tons.