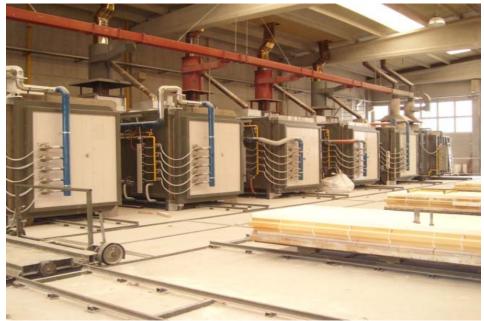

#### **PRECAST REFRACTORY SHAPES**

- Two modern units to manufacture high-precision refractories for glass, steel and ceramic.
- Six high temperature kilns and many dryers.
- One comprehensive line for slip casting.
- One in-house finishing plant to cut, grind & preassembly blocks to match tolerances to fine limits.
- Preassembly platform ( 500 sqm ) equipped with bridge crane.
- Yearly production capacity: 5.000 tons.