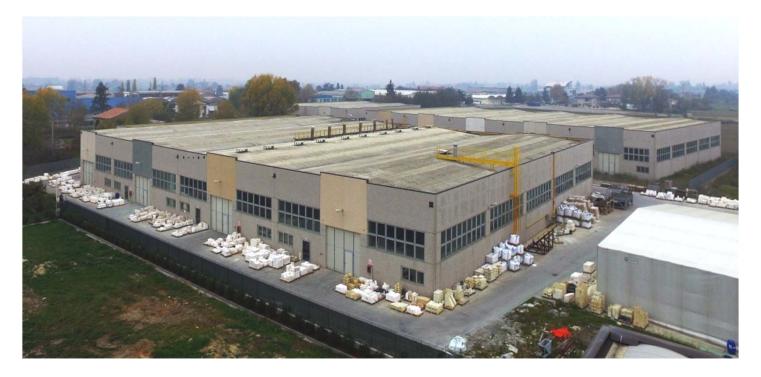

#### **PRECAST REFRACTORY SHAPES**

- Two modern units to manufacture high-precision refractories for glass, steel and ceramic.
- Six high temperature kilns and many dryers.
- One comprehensive line for slip casting.
- One in-house finishing plant to cut, grind & preassembly blocks to match tolerances to fine limits.
- Preassembly platform ( 500 sqm ) equipped with bridge crane.
- Yearly production capacity: 5.000 tons.