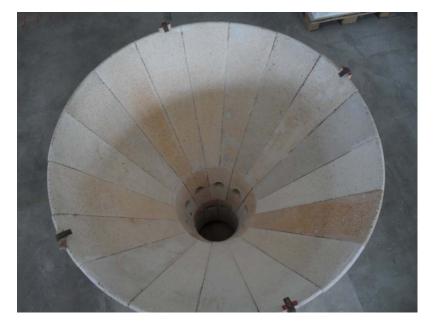

# **BURNERS & SPECIAL BLOCKS**

#### **PRECAST REFRACTORY SHAPES**

- Two modern units to manufacture high-precision refractories for glass, steel and ceramic.
- Six high temperature kilns and many dryers.
- One comprehensive line for slip casting.
- One in-house finishing plant to cut, grind & preassembly blocks to match tolerances to fine limits.
- Preassembly platform ( 500 sqm ) equipped with bridge crane.
- Yearly production capacity: 5.000 tons.

All shapes are manufactured and itemized to customer needs. We can manufacture and sinter blocks & shapes with a weight up to 16 tons.

linco baxo