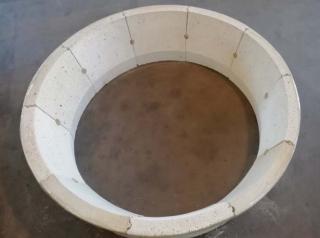

#### **PRECAST REFRACTORY SHAPES**

- Two modern units to manufacture high-precision refractories for glass, steel and ceramic.
- Six high temperature kilns and many dryers.
- One comprehensive line for slip casting.
- One in-house finishing plant to cut, grind & preassembly blocks to match tolerances to fine limits.
- Preassembly platform ( 500 sqm ) equipped with bridge crane.
- Yearly production capacity: 5.000 tons.

All shapes are manufactured and itemized to customer needs. We can manufacture and sinter blocks & shapes with a weight up to 16 tons.

linco baxo